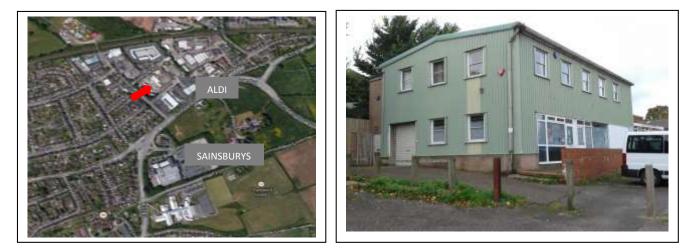

\*Busy location, close to Aldi & Sainsburys and within easy distance of City Centre\*

\*Central heating, kitchen and toilet facilities and some parking\*

\*Flexible Terms / Competitive Rental\*

#### First Floor Unit 1 Exhibition Way, Exeter, Devon EX4 8JD

**LOCATION:** The property lies in Pinhoe, on the eastern outskirts of the city of Exeter, approximately 2 miles from the city centre. Exhibition Way is a mixed commercial and industrial area, and includes an Aldi foodstore. Located a short distance from the Pinhoe Road junction with Hill Barton Road, close to Sainsburys, the property allows easy access to Exeter Business Park, Sowton and the M5 as well as in to the city and around the outskirts towards Pynes Hill and Marsh Barton.

**DESCRIPTION:** Occupying a prominent position, the property comprises an attached two storey building with block-work inner walls, externally rendered with plastic coated steel cladding incorporating a large glazed frontage to the ground floor showrooms and windows at first floor level and to the side elevations under a pitched plastic coated profile steel roof. To the front of the property there is an area of parking.